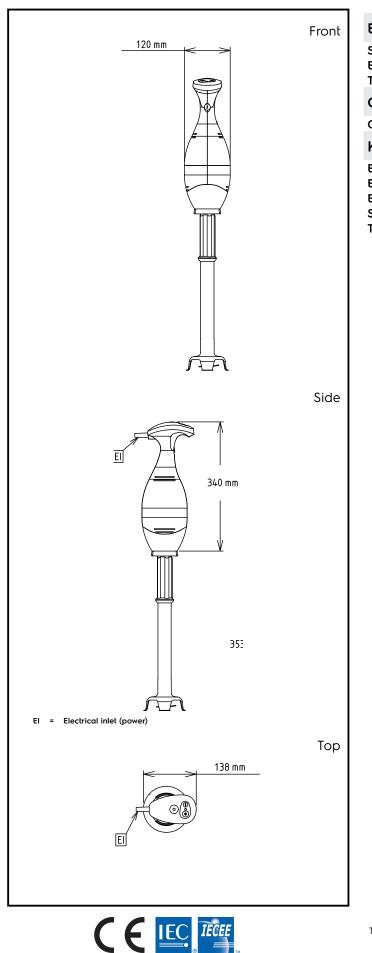

# Hand held Mixers Bermixer PRO Turbo 750 W with Stainless Steel Tube (553mm)

| Electric                                                  |                                               |
|-----------------------------------------------------------|-----------------------------------------------|
| Supply voltage:<br>Electrical power max.:<br>Total Watts: | 220-240 V/1 ph/50/60 Hz<br>0.75 kW<br>0.75 kW |
| Capacity:                                                 |                                               |
| Capacity (up to):                                         | 270 Litre                                     |
| Key Information:                                          |                                               |
| External dimensions, Width:                               | 138 mm                                        |
| External dimensions, Depth:                               | 120 mm                                        |
| External dimensions, Height:                              | 865 mm                                        |
| Shipping weight:                                          | 5.75 kg                                       |
| Tube length:                                              | 55 cm                                         |